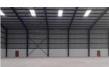

Facilities toilets for labours, office with attached washroom. Vdf flooring, canopy done. Facility for crane, 4ft dock with dock leveller provision, lighting arrestor, fire hydrant with sprinkler facility if required. Turbo Ventilators, exhaust, natural lighting, back up, power, borewell water facility,

Corner Location Park Facing

- Fire Hydrant Facility Sprinklers Facility
- Natural Lighting 
  Dock Leveller Provision
  Ramp Provision
  Air Exhaustors
  Compound Wall
- Fully Covered Canopies 
  VDF Flooring
- Turbo Ventilators 
  Cafetaria Space
- Internal LED Lights 
  Ample Truck Parking Space