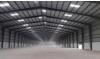

Facilities toilets for labours, office with attached washroom. Vdf flooring, canopy done. Facility for crane, 4ft dock with dock leveller provision, lighting arrestor, fire hydrant with sprinkler facility if required. Turbo Ventilators, exhaust, natural lighting, back up, power, borewell water facility,

Corner Location Park Facing

- Fire Hydrant Facility Sprinklers Facility
- Natural Lighting 
  Dock Leveller Provision
  Ramp Provision
  Air Exhaustors
  Compound Wall
- Fully Covered Canopies 
  VDF Flooring
- Turbo Ventilators 
  Cafetaria Space
- Internal LED Lights 
  Ample Truck Parking Space