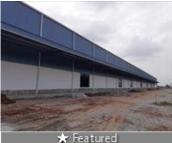

# Warehouse/ Godown For Rent At Tumkur Road / Nelamangala / Makali

TumkurRd, Nelamangala, Makali, NH 4, 8thMile, Bangalo..

- Area: 54000 SqFeet •
- Floor: Ground
- Facing: North
- Lease Period: 24 Months Monthly Rent: 875,000
- Rate: 16 per SqFeet
- Age Of Construction: 2 Years
- Available: Immediate/Ready to move

### Warehouse / Godown Space for Rent At Tumkur Road, Nelamangala, Makali , Close to Himalaya Drugs, Husker Road, NH - 4, 8th Mile Road, Tumkur Road, Nelamangala, Bangalore - Mumbai Highway, Makali, Nelamangala Tumkur Road, Bangalore for which Rent is negotiable.

# Location

8.75 lakhs

Elevation

**Front View** 

\* Location may be approximate