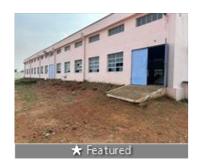

### Factory Building For Rent In Kaniyur

Kaniyur, Kaniyur, Coimbatore - 641107 (Tamil Nadu)

■ Area: 18500 SqFeet ▼

Bathrooms: Two Floor: Ground

Facing: North

Furnished: Unfurnished

Lease Period: 11 Months • Monthly Rent: 240,500

## Description

18500 sqft industrial building is available for rent in Kaniyur, Coimbatore. Building is available with water facility, 70 hp power, wash rooms etc. The property is located in ideal location easy for transportation. Rent quoted for this property is Rs 13 / sqft (nego). Suitable for mill, factory, CNC etc