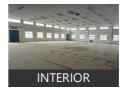

### Factory Building For Rent In Kaniyur

Kaniyur, Kaniyur, Coimbatore - 641107 (Tamil Nadu)

■ Area: 18500 SqFeet ▼

Bathrooms: Two Floor: Ground

Facing: North

Furnished: Unfurnished

Lease Period: 11 Months • Monthly Rent: 240,500

## Description

18500 sqft industrial building is available for rent in Kaniyur, Coimbatore. Building is available with water facility, 70 hp power, wash rooms etc. The property is located in ideal location easy for transportation. Rent quoted for this property is Rs 13 / sqft (nego). Suitable for mill, factory, CNC etc