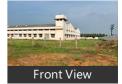

### Factory Building For Rent In Kaniyur

Kaniyur, Kaniyur, Coimbatore - 641107 (Tamil Nadu)

■ Area: 18500 SqFeet ▼

Bathrooms: Two Floor: Ground

Facing: North

Furnished: Unfurnished

Lease Period: 11 Months • Monthly Rent: 240,500

## Description

18500 sqft industrial building is available for rent in Kaniyur, Coimbatore. Building is available with water facility, 70 hp power, wash rooms etc. The property is located in ideal location easy for transportation. Rent quoted for this property is Rs 13 / sqft (nego). Suitable for mill, factory, CNC etc