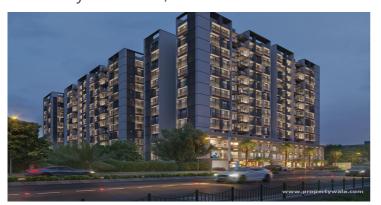

# Dharti Skyline - Gota, Ahmedabad

## live the signature lifestyle

Dharti Skyline is located in Jagatpur, Ahmedabad offers 2&3 BHK apartments with different size ranges of 639 sq. ft. - 872 sq. ft. It has 10 buildings with 486 units with lots of amenities.

# Description

**Dharti Skyline** is located in Jagatpur, Ahmedabad offers 2&3 BHK apartments with different size ranges of 639 - 872 sq. ft. It has 10 buildings with 486 units spread over an area of 2.7 acres of land with lots of amenities. It's a lavish lifestyle with an amicable community to foster it.