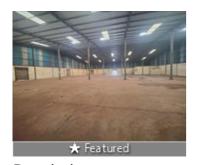

#### Newly Constructed Warehouse In Jaipur

Industrial Area, Vishwakarma Industrial Area, Jaipur - 122...

- Area: 33000 SqFeet ▼
- Monthly Rent: 693,000
- Rate: 21 per SqFeet
- Age Of Construction: 1 Years

#### **Pictures**

## Description

Modern PEB Compliant warehouse Current status: Available on 15th June

Internal flooring: VDF, Floor load: 5 ton/sq. mtr.

Structure Type : Shed- PEB

Eve height - 25 ft & Centre height 30 ft. Dock nos : Multiple Docks, Dock height: 4 ft.