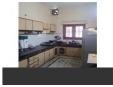

## Description

This beautifully constructed building has only ground floor along with car parking inside & outside Also as per vastu

Very prime location property

When you contact, don't forget to mention that you saw this ad on PropertyWala.com.

#### Other features

- Super Area: 222.97 sq.m. Builtup Area: 139.35 sq.m.
- East Facing Balconies: 2 Immediate posession
- 5-10 Year Old Property
  Marble Flooring
  Furnishing: Furnished
  Reserved Parking

#### **Pictures**

more...