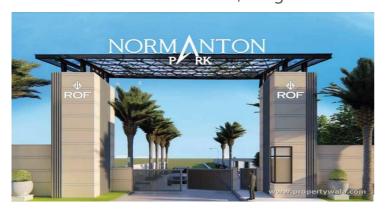

# ROF Normanton Park - Sohna, Gurgaon

## Deen Dayal Jan Awas Yojna plots

ROF Normanton Park is located in the heart of Sector-36, Sohna, Gurgaon offers residential plots with various facilities.

- Project ID: J553811898
- Builder: ROF Group
- Location: ROF Normanton Park, Sector-36, Sohna, Gurgaon 122002 (Haryana)
- Completion Date: Sep, 2026
- Status: Started

# Description

ROF Normanton Park is located in the heart of Sector-36, Sohna, Gurgaon offers residential plots with sizes ranging from 1152-1593 sqft. The project is spread over an area of 11 acres of land with 200 units. The project offers car parking facilities for residents and visitors and It provides rainwater harvesting and seepage-resistant apartments. Also, it is close to the metro station, shopping center, and affordable prices.