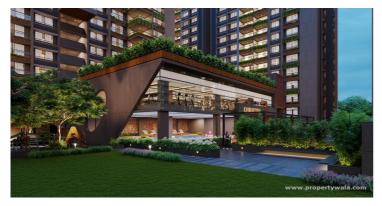

#### a world to call your own

Shilp Residency is located in Gota, Ahmedabad North offers 3&4 BHK apartments with different size ranges of 2050 sq. ft. - 3341 sq. ft. It has 10 buildings with 527 units with lots of amenities.

# Description

Shilp Residency is located in Gota, Ahmedabad North offers 3&4 BHK apartments with different size ranges of 2050 sq. ft. - 3341 sq. ft. having 10 buildings with 527 units spread over an area of 4.34 acres of land and it has 14 floors with various amenities. The project comprises all the facilities of your choice, from an open lawn to a well-appointed club.

#### Amenities:

- Swimming Pool
- Banquet Hall
- Gymnasium
- Indoor Games Room
- Multipurpose Courts
- Kid's play area
- Library
- Cricket net practice

**Shilp Group** a real estate company that is driven by quality, integrity, and authenticity has earned recognition as one of the top builders of Ahmedabad. The company is known for undertaking large, diverse projects, fostering innovation, embracing emerging technologies, and making a difference for its clients, employees and community.