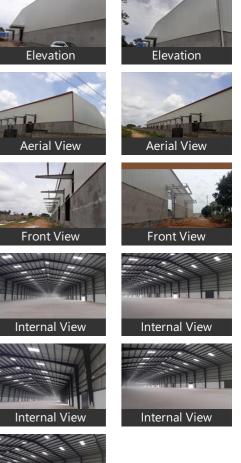

# Warehouse/ Godown For Rent At Makali / Nelamangala / Tumkur Road

Makali, Makli, Nelamangala, NH 4, 8th Mile Tumkur Road...

Area: 71000 SqFeet • Bathrooms: Ten

Furnished: Semi Furnished

- Floor: Ground Total Floors: One
- Facing: North East
- Lease Period: 24 Months Monthly Rent: 1,275,000
- Rate: 18 per SqFeet
- Age Of Construction: 1 Years
- Available: Immediate/Ready to move

# Description

Warehouse / Godown Space for Rent At Makali , Nelamangala , Makali , Close to Himalaya Drugs, Husker Road, NH - 4, 8th Mile Road, Tumkur Road , Nelamangala , Bangalore - Mumbai Highway, Makali, Nelamangala Bangalore for which Rent is nego.

This Warehouse / Godown is close to Main Road, with facility for labor nearby, close to hospitals, bus stand, police station, fire brigade, access to transport with plenty of parking for trucks & 40ft containers.

Facilities toilets for labours, office with attached washroom. Vdf flooring, canopy done. Facility for crane, 4ft dock with dock leveller provision, lighting arrestor, fire hydrant with sprinkler facility if required. Turbo Ventilators, exhaust, natural lighting, back up, power, borewell water facility,

New construction, security room, labor room, drivers rest room, close gated 10ft compound wall with 3ft above barebwire, cement Roads all around with drainage systems.

When you call, please mention that you saw this ad on PropertyWala.com.

### Other features

- "A" Grade Warehouse 
  International Standard
- Fire Compliance 
  Hydrant Facility
  Sprinklers Facility
  Dock Leveller Provision
- Natural Lighting 
  PEB Structure
- Fully Covered Canopies 
  VDF Flooring
- Dock Guards 
  Compound Wall 
  Concrete Roads
- Office Area 
  Cafetaria Space 
  Internal LED Lights Ample Truck & Containers Parking Space