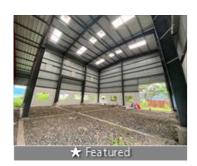

Home » Navi Mumbai Properties » Commercial properties for rent in Navi Mumbai » Industrial Buildings for rent in Patal Ganga, Navi Mumbai » Property P382133294

# Industrial Building for rent in Patal Ganga, Navi Mumbai

75,000



### Location Of The Premises: At Additional Patalganga MIDC

Pataganga, Patal Ganga, Navi Mumbai (Maharashtra)

- Area: 3000 SqFeet ▼
- Bathrooms: One
- Total Floors: One
- Furnished: Semi Furnished

- Lease Period: 1 MonthsMonthly Rent: 75,000
- Rate: 25 per SqFeet +25%
- Age Of Construction: Under Construction
- Available: Immediate/Ready to move

## Description

Location of the Premises: At Additional Patalganga MIDC

Plot Area: 1,000 sq mtr Carpet Area: 3,000 sq ft Expected Rent: 75,000 /-

Facilities Available: 50 Hp Power, 24 X 7 MIDC Water Supply

When you contact us, please mention that you saw this ad on property wala

Please mention that you saw this ad on PropertyWala.com when you contact.

#### Location





Scan OR code to get the contact info on your mobile View all propert