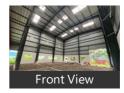

Patalganga MIDC

Pataganga, Patal Ganga, Navi Mumbai (Maharashtra)

- Area: 3000 SqFeet ▼
- Bathrooms: One
- Total Floors: One
- Furnished: Semi Furnished

- Lease Period: 1 MonthsMonthly Rent: 75,000
- Rate: 25 per SqFeet +25%
- Age Of Construction: Under Construction
- Available: Immediate/Ready to move

## Description

Location of the Premises: At Additional Patalganga MIDC

Plot Area: 1,000 sq mtr Carpet Area: 3,000 sq ft Expected Rent: 75,000 /-

Facilities Available: 50 Hp Power, 24 X 7 MIDC Water Supply

When you contact us, please mention that you saw this ad on property wala

Please mention that you saw this ad on PropertyWala.com when you contact.

#### Location





Scan OR code to get the contact info on your mobile View all properties by Unique Associates

#### **Pictures**









### Landmarks

**Nearby Localities** 

Rasayni

\* All distances are approximate

Explore

Similar Properties

Properties in Patal Ganga, Navi Mumbai

Projects in Navi Mumbai

Brokers in Navi Mumbai

More Information

Report a problem with this listing Is this property no longer available or has incorrect information?

Report it!

Disclaimer: All information is provided by advertisers and should be verified independently before entering into any transaction. You may visit the relevant RERA website of your state to verify the details of this property. PropertyWala.com is only an advertising platform to help connect buyers and sellers and is not a party to any transactions, nor shall be responsible or liable to resolve any disputes between them.

<sup>\*</sup> Location may be approxi