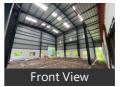

alganga MIDC

Pataganga, Patal Ganga, Navi Mumbai (Maharashtra)

- Area: 3000 SqFeet ▼
- Bathrooms: One
- Total Floors: One
- Furnished: Semi Furnished

- Lease Period: 1 MonthsMonthly Rent: 75,000
- Rate: 25 per SqFeet +25%
- Age Of Construction: Under Construction
- Available: Immediate/Ready to move

## Description

Location of the Premises: At Additional Patalganga MIDC

Plot Area: 1,000 sq mtr Carpet Area: 3,000 sq ft Expected Rent: 75,000 /-

Facilities Available: 50 Hp Power, 24 X 7 MIDC Water Supply

When you contact us, please mention that you saw this ad on property wala

Please mention that you saw this ad on PropertyWala.com when you contact.

#### Location





Scan OR code to get the contact info on your mobile View all properties by Unique Associates

#### **Pictures**









### Landmarks

**Nearby Localities** 

Rasayni

\* All distances are approximate

Explore

Similar Properties

Properties in Patal Ganga, Navi Mumbai

Projects in Navi Mumbai

Brokers in Navi Mumbai

More Information

Report a problem with this listing Is this property no longer available or has incorrect information?

Report it!

Disclaimer: All information is provided by advertisers and should be verified independently before entering into any transaction. You may visit the relevant RERA website of your state to verify the details of this property. PropertyWala.com is only an advertising platform to help connect buyers and sellers and is not a party to any transactions, nor shall be responsible or liable to resolve any disputes between them.

<sup>\*</sup> Location may be approximate