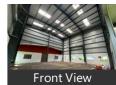

ganga MIDC

Pataganga, Patal Ganga, Navi Mumbai (Maharashtra)

- Area: 3000 SqFeet ▼
- Bathrooms: One
- Total Floors: One
- Furnished: Semi Furnished

- Lease Period: 1 MonthsMonthly Rent: 75,000
- Rate: 25 per SqFeet +25%
- Age Of Construction: Under Construction
- Available: Immediate/Ready to move

## Description

Location of the Premises: At Additional Patalganga MIDC

Plot Area: 1,000 sq mtr Carpet Area: 3,000 sq ft Expected Rent: 75,000 /-

Facilities Available: 50 Hp Power, 24 X 7 MIDC Water Supply

When you contact us, please mention that you saw this ad on property wala

Please mention that you saw this ad on PropertyWala.com when you contact.

#### Location





Scan OR code to get the contact info on your mobile View all properties by Unique Associates

#### **Pictures**









### Landmarks

**Nearby Localities** 

Rasayni

\* All distances are approximate

Explore

Similar Properties

Properties in Patal Ganga, Navi Mumbai

Projects in Navi Mumbai

Brokers in Navi Mumbai

More Information

Report a problem with this listing Is this property no longer available or has incorrect information?

Report it!

Disclaimer: All information is provided by advertisers and should be verified independently before entering into any transaction. You may visit the relevant RERA website of your state to verify the details of this property. PropertyWala.com is only an advertising platform to help connect buyers and sellers and is not a party to any transactions, nor shall be responsible or liable to resolve any disputes between them.

<sup>\*</sup> Location may be approximate