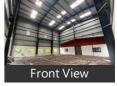

atalganga MIDC

Pataganga, Patal Ganga, Navi Mumbai (Maharashtra)

- Area: 3000 SqFeet ▼
- Bathrooms: One
- Total Floors: One
- Furnished: Semi Furnished

- Lease Period: 1 MonthsMonthly Rent: 75,000
- Rate: 25 per SqFeet +25%
- Age Of Construction: Under Construction
- Available: Immediate/Ready to move

## Description

Location of the Premises: At Additional Patalganga MIDC

Plot Area: 1,000 sq mtr Carpet Area: 3,000 sq ft Expected Rent: 75,000 /-

Facilities Available: 50 Hp Power, 24 X 7 MIDC Water Supply

When you contact us, please mention that you saw this ad on property wala

Please mention that you saw this ad on PropertyWala.com when you contact.

#### Location





Scan OR code to get the contact info on your mobile View all properties by Unique Associates

#### **Pictures**









### Landmarks

**Nearby Localities** 

Rasayni

\* All distances are approximate

Explore

Similar Properties

Properties in Patal Ganga, Navi Mumbai

Projects in Navi Mumbai

Brokers in Navi Mumbai

More Information

Report a problem with this listing Is this property no longer available or has incorrect information?

Report it!

Disclaimer: All information is provided by advertisers and should be verified independently before entering into any transaction. You may visit the relevant RERA website of your state to verify the details of this property. PropertyWala.com is only an advertising platform to help connect buyers and sellers and is not a party to any transactions, nor shall be responsible or liable to resolve any disputes between them.

<sup>\*</sup> Location may be approxima