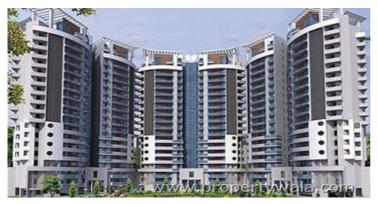

## The Height of Success

Ansal Heights is a gated community in approximately 10.5 acres, with high rise buildings with four apartments per floor, comprising of 2/3BHK/4BHK SQ Bedroom apartments.

- Project ID : J304782119
- Builder: Ansal API
- Properties: Apartments / Flats, Farm Houses
- Location: Ansal Heights, Sector-92, Gurgaon 122001 (Haryana)
- Completion Date: Jul, 2014
- Status: Starting .

Ansal Heights is a gated community in approximately 10.5 acres, with high rise buildings with four apartments per floor, comprising of 2/3BHK/4BHK SQ Bedroom apartments featuring the highest design standards & quality amenities at attractive price points. Ansal Heights is licensed which makes it a safe investment which is legally viable. Unlike some of the other high risk projects being offered as "Pre Launch". The pricing has been kept in such a way that the investor makes sufficient returns on the project.