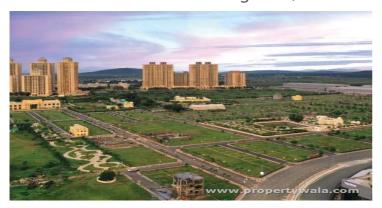

## Description

Hiranandani Parks Tierra is located in Oragadam, Chennai South. offers villas, flats, and residential plots with multiple sizes and dimensions. plots sizes ranging from 600-6000 sqft. The project is spread over an area of 42 acres of land with 80% green space. The project has 30+ amenities with a massive clubhouse and 360 acres of integrated sports township.