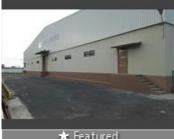

## Warehouse/ Godown In Nelamangala

Nelamangala, NelaMangala, Bangalore - 560063 (Karna...

- Area: 40000 SqFeet •
- Floor: Ground Facing: East

  - Furnished: Semi Furnished Lease Period: 12 Months Monthly Rent: 700,000

## Description

Warehouse / Godown Space for Rent at Nelamangala for which Rent is nego.

This Warehouse / Godown is close to Main Road, with facility for labor nearby, close to hospitals, bus stand, police station, fire brigade, access to transport with plenty of parking for trucks & 40ft containers.