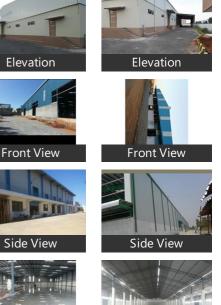

security room, labor room, drivers rest room, close gated 10ft compound wall with 3ft above barebwire, cement Roads all around with drainage systems.

Don't forget to mention that you saw this ad on PropertyWala.com, when you call.

### Features

General

- Power Back-up 
  Room AC 
  High Speed Internet Wi-Fi

#### l ot

Corner Location

Maintenance

- Maintenance Staff 
   Water Supply / Storage
- Water Softner 
  Boring / Tube-well
- Rain Water Harvesting
   Waste Disposal

## Location

- Security
- Security Guards 
   Electronic Security
- Intercom Facility
   Fire Alarm

#### Exterior

- Reserved Parking Visitor Parking Servant Quarter
- Other features
- HiTech Warehouse





7 lakhs

Scan OR code to get the contact info on your mobile View all properties by F5K Realty

## Pictures





in t



Internal View

Internal View

#### \* Location may be approximate

#### Landmarks

**Restaurant & Shops** 

Brahmara Traders (<0.5km), Show Off (<0.5km), Saravana Stationeries and Fancy Stor... Ambika Jewellers (<0.5km), Shri Krishna Textiles (<0.5km), Amar Jyothi Textiles (<0.5km), Maruti Fashion (<0.5km), Sagar Textiles (<0.5km), Kumar Stores (<0.5km), Shanti Hall (<0.5km), Shri Rama Hall (<0.5km), Ratan Textiles (<0.5km), S. R. S. Provision Stores (<0.5km), Mohini Dresses (<0.5km), Malviyas (<0.5km), Shankar Textiles (<0.5km), Shri Dhanalakshmi Textiles (<0.5km), Mahalaxmi Garments (<0.5km), Maya Fashion (<0.5km), Shri Matha Annapoorneshwari Tradin. Suhani Hi Fashion (<0.5km), M. R. Fashions (<0.5km),





Muskaan Baby World (<0.5km), Monica Textiles (<0.5km), Maa Chamunda P