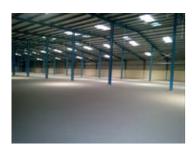

Home » Jalandhar Properties » Commercial properties for rent in Jalandhar » Warehouses / Godowns for rent in Pathankot Road area, Jalandhar » Property P6608306

# Warehouse / Godown for rent in Pathankot Road area, Jalandhar

3 lakhs



#### Warehouse For Rent In Jalandhar

Pathankot Road, Pathankot Road, Jalandhar - 144003 (Pu..

Bathrooms: Two

Total Floors: One

- Area: 20000 SqFeet ▼
- Floor: Ground
- Facing: East
- Furnished: Furnished Lease Period: 36 MonthsMonthly Rent: 300,000
- Rate: 15 per SqFeet +5%
- Age Of Construction: 2 Years
- Available: Immediate/Ready to move

# Description

it,s 20 thousand sqft warehouse available in jalandhar city on pathankot road ...contact for more details...khurana property,s...model town

Don't forget to mention that you saw this ad on PropertyWala.com, when you call.

## **Features**

#### Security

Security Guards

#### Land Features

- Clear Title Freehold Land Plot Boundary Wall
- Water Connection 

  Electric Connection

■ Reserved Parking ■ Visitor Parking ■ Servant Quart