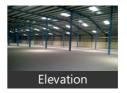

East
- Furnished: Furnished Lease Period: 36 MonthsMonthly Rent: 300,000
- Rate: 15 per SqFeet +5%
- Age Of Construction: 2 Years
- Available: Immediate/Ready to move

# Description

it,s 20 thousand sqft warehouse available in jalandhar city on pathankot road ...contact for more details...khurana property,s...model town

Don't forget to mention that you saw this ad on PropertyWala.com, when you call.

## **Features**

#### Security

Security Guards

#### Land Features

- Clear Title Freehold Land Plot Boundary Wall
- Water Connection 

  Electric Connection

■ Reserved Parking ■ Visitor Parking ■ Servant Quarter

#### Other features

■ Immediate posession

# Advertiser Details



Scan OR code to get the contact info on your mobile View all properties by Khurana Property

## **Pictures**



# Location

# Landmarks

## ATM/Bank/Exchange

WESTERN UNION (<0.5km), State Bank of India (<1km), Uco Bank (<1km), Uco Bank-Raipur Rasulpur (<2km), Axis Bank-Bulandpur (<3km), Indian Overseas Bank (<3km), Indian Overseas Bank-Dera Sachkhan. Punjab & Sind Bank (<4km), State Bank of India-Dav University-Sa.. Hdfc Bank-Nurpur (<4km), Indian Bank (<5km), Punjab Gramin Bank-Nurpur (<5km)

### **Petrol Station**

Indian Oil (<1km), Hindustan Petroleum (<4km)

### Hote

Inderprastha Hotel (<1km), Walaiti Hotel & Food Point (<2km), Sehra Palace (<4km), Gulshah Motel (<5km), Motel Gulshah Restaurant (<5km), Gulshah Hotel (<5km)

## Hospitals & Clinics

SMT Chanan Devi Hospital (<1km), Shikha Clinic (<2km), Rajan Clinical Lab (<2km), Primary Health Care (<2km), Chandsi Clinic (<3km), Sant Sarwan