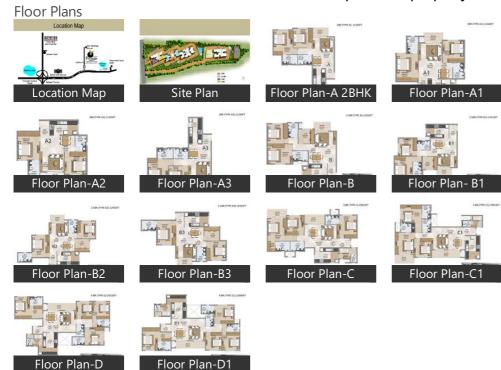

## **Properties**

| Туре                  | Area        | Posession | Price *       |
|-----------------------|-------------|-----------|---------------|
| 2BHK Apartment / Flat | 1135 SqFeet | -         | ₹ 73.78 lakhs |
| 2BHK Apartment / Flat | 1141 SqFeet | -         | ₹ 71 lakhs    |
| 2BHK Apartment / Flat | 1294 SqFeet | -         | ₹ 90.6 lakhs  |
| 2BHK Apartment / Flat | 1299 SqFeet | -         | ₹ 1.1 crore   |
| 2BHK Apartment / Flat | 1333 SqFeet | -         | ₹ 93 lakhs    |
| 3BHK Apartment / Flat | 1991 SqFeet | -         | ₹ 1.55 crore  |