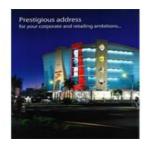

### Book Unfurnished Office Space For Rent In Raipur, Premisin Lalpur

Progressive Point, Dhamtari Road, Near Pachpedi Naka, ...

Bathrooms: One

Total Floors: Five

Furnished: Unfurnished

- Area: 522 SqFeet ▼
- Floor: Fourth
- Facing: South
- Lease Period: 4 Months 

# Description

Location - Progressive Point, Dhamtari Road, Near Pachpedi Naka, Raipur (C.G.)

Unfurnished Office Space for Rent

Rental - 8000/-

Security Deposit - 4 months

Built- up - 522 sq.ft

Carpet Area - 522 sq.ft Fully Furnished Office Space for Rent