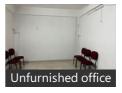

### Book Unfurnished Office Space For Rent In Raipur, Premisin Lalpur

Progressive Point, Dhamtari Road, Near Pachpedi Naka, ...

Bathrooms: One

Total Floors: Five

Furnished: Unfurnished

- Area: 522 SqFeet ▼
- Floor: Fourth
- Facing: South
- Lease Period: 4 Months 

# Description

Location - Progressive Point, Dhamtari Road, Near Pachpedi Naka, Raipur (C.G.)

Unfurnished Office Space for Rent

Rental - 8000/-

Security Deposit - 4 months

Built- up - 522 sq.ft

Carpet Area - 522 sq.ft Fully Furnished Office Space for Rent

Rental - 18,000/-

Security Deposit - 4 months

Built- up - 522 sq.ft

Carpet Area - 522 sq.ft

522 sq.ft Unfurnished office space for rent is available in a building located in the heart of the city of Raipur. The Owner can customize and furnish the workspace as per their needs and convenience. This building is located in a strategic area where all the basic amenities are accessible and having a greater road connectivity.