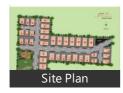

# Description

Asvini Avani at Kovaipudur is situated in the foot hills of western ghats. The total extent of the project is 3.15 acres in 36 plots. We offer individual villas and twin house.

Scenic, refreshing, tranquil, sublime are just some of the epithets that is used to describe "Little Ooty" or Kovaipudur. Ensconced in a delectably cool and serene environment, the inviting trancelike locales of Kovaipudur are where every heart would like to home. Asvini Avani assures you Nature's immense bounty with no compromise on urban comforts and pleasures - thus, bringing you the best of both worlds.

Asvini Avani INDEPENDENCE - independence from the mad pace of cities, independence from cramped living spaces.

A luxuriantly - spacious venture reclining on 3.15 acres of lush landscaped region of Coimbatore, Avani offers an eclectic selection of Independent and Twin Villas. Built to exacting specifications and premium archetypes, Avani encompasses 50 Villas on 36 luxuriant plots. There are 9 layouts to choose from ranging from 1336 sq. ft. to 3028 sq. ft.