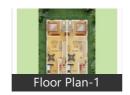

## Floor Plans

Twin house 2.25 to 3.25 cents land and built-up area 1336 sqft to 1722 sqft Individual villa 3.5 to 6 cents land and built-up area 1829 sqft to 3028 sqft