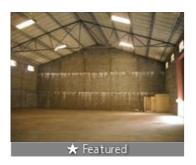

# Description

15000 Sqft Rent Rs.3.75 Lac, ACC Shed, G Floor, Ceiling Height 20 Ft, 50Hp Power, Concrete Flooring, Rest room, Dock & Ramp with ample Parking facility available in warehouse at Porur, Ready for immediate occupation. Rent and advance are negotiable. Call us for more Warehouse spaces in all areas in and around chennai.

# **Pictures**

\* Location may be approximate