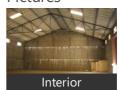

# Description

15000 Sqft Rent Rs.3.75 Lac, ACC Shed, G Floor, Ceiling Height 20 Ft, 50Hp Power, Concrete Flooring, Rest room, Dock & Ramp with ample Parking facility available in warehouse at Porur, Ready for immediate occupation. Rent and advance are negotiable. Call us for more Warehouse spaces in all areas in and around chennai.

# **Pictures**

\* Location may be approximate