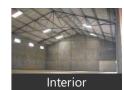

# Description

15000 Sqft Rent Rs.3.75 Lac, ACC Shed, G Floor, Ceiling Height 20 Ft, 50Hp Power, Concrete Flooring, Rest room, Dock & Ramp with ample Parking facility available in warehouse at Porur, Ready for immediate occupation. Rent and advance are negotiable. Call us for more Warehouse spaces in all areas in and around chennai.

# **Pictures**

\* Location may be approximate