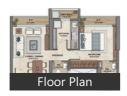

# Description

**Ashar Codename Golden Mile** by Ashar Group at Manpada, Thane West in Thane offers spacious 1 bhk and 2bhk apartments in the size ranges in between 424 to 653 sqft. with best amenities like gym, clubhouse, party area etc. The project is well connected and has all the basic utilities nearby like schools, hospitals, supermarkets etc.

# Floor Plans