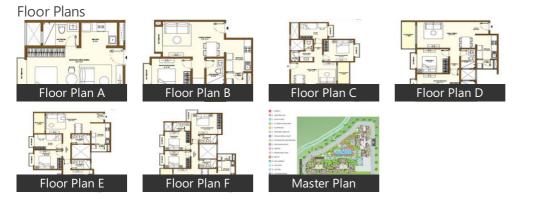

## Description

Bhartiya Nikoo Homes Phase 4 by Bhartiya Group at the very prime location of Thanisandra, Bangalore offers residential project that host 1,2,3 and 4 bhk apartments in the size ranges in between 459 to 2488 sqft.The project offers world class amenities like swimming pool, park, gym etc for the residents. The project has excellent connectivity & it is located at the crux of Thanisandra Main Road near existing and upcoming communities & facilities.