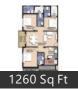

# **Pictures**

■ Feng Shui / Vaastu Compliant

Club / Community Center

■ Conference room ■ Service / Goods Lift

Commercial Features

Recreation

Floor Plans

1453 Sq Ft-Typical

<sup>\*</sup> All distances are approximate

| 3BHK Apartment / Flat       | 1260 SqFeet | - | ₹ 47.6 lakhs |
|-----------------------------|-------------|---|--------------|
| 3 Bedroom Independent House | 1350 SqFeet | - | ₹ 54 lakhs   |
| 3 Bedroom Independent House | 1380 SqFeet | - | ₹ 45 lakhs   |
| 3 Bedroom Independent House | 1500 SqFeet | - | ₹ 54 lakhs   |
| 3 Bedroom Independent House | 1870 SqFeet | - | ₹ 74.8 lakhs |
| Residential Plot / Land     | 1000 SqFeet | - | ₹ 3.9 lakhs  |
| Residential Plot / Land     | 1500 SqFeet | - | ₹ 5.85 lakhs |
| Residential Plot / Land     | 2400 SqFeet | - | ₹ 33.8 lakhs |