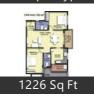

# **Pictures**

■ Feng Shui / Vaastu Compliant

Club / Community Center

■ Conference room ■ Service / Goods Lift

Commercial Features

Recreation

Floor Plans

1453 Sq Ft-Typical