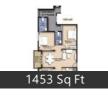

# **Pictures**

■ Feng Shui / Vaastu Compliant

Club / Community Center

■ Conference room ■ Service / Goods Lift

Commercial Features

Recreation

Floor Plans

1453 Sq Ft-Typical