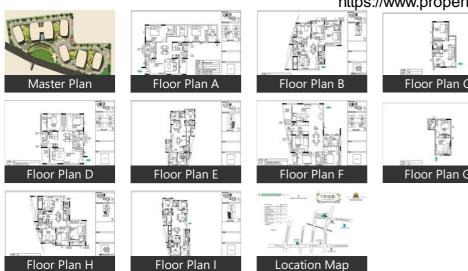

n rated 'A Positive' by CRISIL and has won many awards and accolades.

Security Features

Exterior FeaturesReserved Parking

Rain Water Harvesting

Maintenance

■ Security Guards ■ Intercom Facility

■ Maintenance Staff ■ Water Supply / Storage

### **Features**

### Luxury Features

■ Power Back-up ■ Lifts ■ High Speed Internet

### Lot Features

■ Balcony ■ Park Facing

### Recreation

- Swimming Pool Park Fitness Centre / GYM
- Club / Community Center

### Other features

- Super Builtup Area: 103.49 sq.m.
- Floor: 5th of 12 Floors West Facing Balconies: 1
- 0-1 Year Old Property Society: Kolte Patil Mirabilis
- Vitrified Flooring
   Furnishing: Furnished
- Gated Community

# Gallery

### **Pictures**





### Floor Plans

# https://www.propertywala.com/kolte-patil-mirabilis-bangalore



### Location

# Landmarks

### Building

Kemp Fort (<2km), Oceanus Greendale (<2km), Orchid Woods (<6km), Crystal Enclave (<2km), Sobha Chrysanthemum (<6km), SLS Spencer (<0.5km), Gitanjali Apartments (<9km), Karle Town Centre (<8km), DS Max Spring Dale (<2km)

### Hotel

Evoma (<8km), The Leela Palace Bengaluru (<11km), Roseline Suites (<4km), Keys Select Hotel Whitefield Bengalu... The Grand Magrath (<12km), Fortune Select JP Cosmos (<12km), The Park Bangalore (<11km), Lemon Tree Premier-Ulsoor Lake (<1... Ramanashree Brunton Road (<12km), Hyatt Centric MG Road Bangalore (<... The Lalit Ashok (<13km), Taj MG Road Bengaluru (<11km), Hotel Nandhana Vista (<5km), Church Street Social (<13km), Shangri-la Hotel Bengaluru (<13km), Oxford Inn Business Hotel (<13km), Citrus Hotels (<12km), Gin