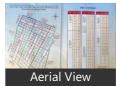

le in Guduvancherry, Kanchipuram » Property P247819029

## Residential Plot / Land for sale in Guduvancherry, Kanchipuram

5.7 lakhs



Residential Plot For Sale In Kanchipuram KOTTAMEDU JUNCTION, Guduvancherry, Kanchipuram -...

- Area: 600 SqFeet ▼
- Facing: East
- Transaction: New Property Price: 570,000
- Rate: 950 per SqFeet -65%
- Possession: Immediate/Ready to move

Description Residential plot for sale in Kanchipuram

Don't forget to mention that you saw this ad on PropertyWala.com, when you call.

#### Location

# D Venkatraman Tambaram, Chennai Mob: 9791013940

mail: venkatraman82@gmail.com ww.propertywala.com/rithika-realtors-chennai

Scan OR code to get the contact info on your mobile View all properties by Rithika Realtors Pvt. Ltd.

#### **Pictures**



Advertiser Details







### Locality Reviews

Guduvancherry, Kanchipuram

Guduvancherry is nice and peaceful place to live. Also new Bus stand is proposed.

#### Pros:

- Flyover construction across Railway level crossing is under progress
- Easy to reach GST and Guduvancherry Railway station

Posted: May 16, 2016 by Rajasekar R

Guduvancherry is an upcoming town with developments day to day. Near to the city limit with green and pleasant surroundings and nice people.

#### Pros:

- A historical Nandeeshvarar temple
- Restaurants
- MTC bus stand

Posted: Sep 22, 2013 by Rajakumaran.T ajitha

Guduvancherry, Kanchipuram is rated 9 out of 10 based on 2 user reviews.

Disclaimer: The reviews are opinions of PropertyWala.com members, and not of PropertyWala.com.

Explore

More Information

**Similar Properties**