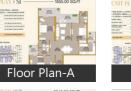

p
- Club House

Please mention that you saw this ad on PropertyWala.com when you call.

## Features

- **Private Amenities**
- Air Conditioning
   Balcony

#### Shared Amenities

- Visitor Parking
   Power Back-up
- Maintenance Staff 
  Water Supply / Storage
- Water Softner 
  Rain Water Harvesting
- Waste Disposal
- Security
- CCTV 
   Intercom
   Security Guards

## Location

#### Interior

- Woodwork Modular Kitchen Granite Flooring
- Wooden Flooring
   Vaastu Compliant

#### Recreation

- Swimming Pool
   Park
   Fitness Centre / Gym
- Club / Community Center

#### Location

Near School Near Hospital







\* These pictures are of the project and might not represent the property

## Project Floor Plans









Floor Plan-B

Bedroom





# **Project Pictures**









Floor Plan-A













\* Location may be approximate

### Landmarks

#### Offices

https://propertywala.com/P829488942



\* These floor plans are of the project and might not represent the property

Report a problem with this listing

information?

Report it!

Is this property no longer available or has incorrect

Post Office-Kachara Varshabad (<1km Police Station-Bamheta (<3km) Department of Telecommunication M Harishchandka Bagh (<4km)

#### Education

Aashish Nagar Coaching Center (<1k... Manvi Future Academy (<1km) Sansparsh School of Education (<2km M S International School (<2km) Akash Tuition Classes (<3km) Anganwadi Kendra (<3km) Parikchit Inter College (<3km) JPS School (<3km) JPH School (<3km) Singh Classes (<3km) Primary School (<3km) Future Shaper Coaching (<3km) Ramkaur Balika Vidyalay