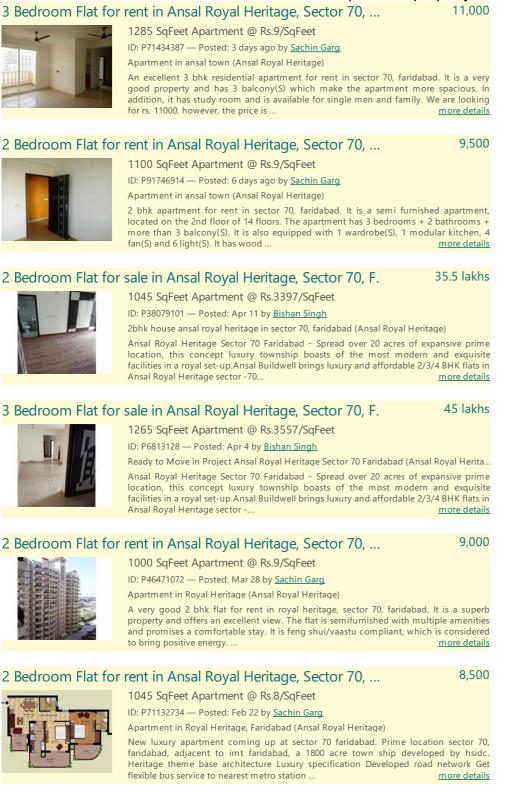

# **Properties**

| Туре                    | Area        | Posession | Price *      |
|-------------------------|-------------|-----------|--------------|
| Apartment / Flat        | 1045 SqFeet | -         | ₹ 28 lakhs   |
| 2BHK Apartment / Flat   | 1045 SqFeet | -         | ₹ 28 lakhs   |
| 2BHK Apartment / Flat   | 1260 SqFeet | -         | ₹ 35 lakhs   |
| 2BHK Apartment / Flat   | 1265 SqFeet | -         | ₹45 lakhs    |
| 3BHK Apartment / Flat   | 1265 SqFeet | -         | ₹45 lakhs    |
| 3BHK Apartment / Flat   | 1485 SqFeet | -         | ₹45 lakhs    |
| 3BHK Apartment / Flat   | 1485 SqFeet | -         | ₹ 50 lakhs   |
| 4BHK Apartment / Flat   | 1815 SqFeet | -         | ₹ 76.4 lakhs |
| Residential Plot / Land | 50 SqYards  | -         | ₹ 2.5 lakhs  |
| Residential Plot / Land | 100 SqYards | -         | ₹5 lakhs     |