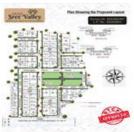

Home » Hyderabad Properties » Residential properties for sale in Hyderabad » Residential Plots / Lands for sale in Maheshwaram, Hyderabad » Property P829464111

# Residential Plot / Land for sale in Maheshwaram, Hyderabad

30 lakhs



### Residential Plot For Sale In Hyderabad

Amaze Sree Valley, Uppuguda Tanda, Maheshwaram, Hy..

- Rate: 15,000 per SqYard -10%
- Possession: Immediate/Ready to move

# Description

Residential plot for sale in Hyderabad

Please mention that you saw this ad on PropertyWala.com when you contact.

#### **Features**

#### Land Features

- Clear Title Society Boundary Wall Corner Plot
- Feng Shui / Vaastu Compliant
- Club / Community Center Adjacent to Main Road
- Electric Connection Close to Hospital
- Close to School

# Location

# Advertiser Details Rohit Nalam Sales Professional Nanakramguda, Hyderabad mob: 9346179541 tel:

Scan QR code to get the contact info on your mobile

www.propertywala.com/U810292833

#### **Pictures**









# Floor Plans



# Landmarks

# Restaurant & Shops