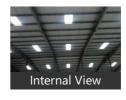

### Description

Warehouse / Godown Space for Rent at Hennur Road for which Rent is nego.

This Warehouse / Godown is close to Main Road, with facility for labor nearby, close to hospitals, bus stand, police station, fire brigade, access to transport with plenty of parking for trucks & 40ft containers.

Facilities toilets for labours, office with attached washroom. Vdf flooring, canopy done. Facility for crane, 4ft dock with dock leveller provision, lighting arrestor, fire hydrant with sprinkler facility if required. Turbo Ventilators, exhaust, natural lighting, back up, power, borewell water facility,

New construction, security room, labor room, drivers rest room, close gated 10ft compound wall with 3ft above barebwire, cement Roads all around with drainage systems.

When you call, don't forget to mention that you saw this ad on PropertyWala.com.

### **Pictures**