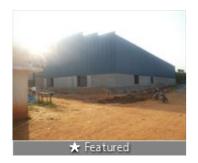

### Warehouse/ Godown In Nelamangala

Nelamangala, NelaMangala, Bangalore - 560063 (Karna...

- Area: 50000 SqFeet ▼
- Floor: Ground
- Facing: North East

- Bathrooms: Four
- Total Floors: One
- Furnished: Semi Furnished
- Lease Period: 12 Months Monthly Rent: 750,000
- Rate: 15 per SqFeet -10%
- Age Of Construction: 1 Years
- Available: Immediate/Ready to move

### Description

Warehouse / Godown Space for Rent at Hennur Road for which Rent is nego.

This Warehouse / Godown is close to Main Road, with facility for labor nearby, close to hospitals, bus stand, police station, fire brigade, access to transport with plenty of parking for trucks & 40ft containers.