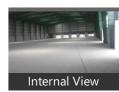

### Description

Warehouse / Godown Space for Rent at Hennur Road for which Rent is nego.

This Warehouse / Godown is close to Main Road, with facility for labor nearby, close to hospitals, bus stand, police station, fire brigade, access to transport with plenty of parking for trucks & 40ft containers.

Facilities toilets for labours, office with attached washroom. Vdf flooring, canopy done. Facility for crane, 4ft dock with dock leveller provision, lighting arrestor, fire hydrant with sprinkler facility if required. Turbo Ventilators, exhaust, natural lighting, back up, power, borewell water facility,

New construction, security room, labor room, drivers rest room, close gated 10ft compound wall with 3ft above barebwire, cement Roads all around with drainage systems.

When you call, don't forget to mention that you saw this ad on PropertyWala.com.

### **Pictures**