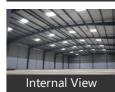

### Description

Warehouse / Godown Space for Rent at Hennur Road for which Rent is nego.

This Warehouse / Godown is close to Main Road, with facility for labor nearby, close to hospitals, bus stand, police station, fire brigade, access to transport with plenty of parking for trucks & 40ft containers.

Facilities toilets for labours, office with attached washroom. Vdf flooring, canopy done. Facility for crane, 4ft dock with dock leveller provision, lighting arrestor, fire hydrant with sprinkler facility if required. Turbo Ventilators, exhaust, natural lighting, back up, power, borewell water facility,

New construction, security room, labor room, drivers rest room, close gated 10ft compound wall with 3ft above barebwire, cement Roads all around with drainage systems.

When you call, don't forget to mention that you saw this ad on PropertyWala.com.

### **Pictures**