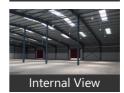

### Description

Warehouse / Godown Space for Rent at Hennur Road for which Rent is nego.

This Warehouse / Godown is close to Main Road, with facility for labor nearby, close to hospitals, bus stand, police station, fire brigade, access to transport with plenty of parking for trucks & 40ft containers.

Facilities toilets for labours, office with attached washroom. Vdf flooring, canopy done. Facility for crane, 4ft dock with dock leveller provision, lighting arrestor, fire hydrant with sprinkler facility if required. Turbo Ventilators, exhaust, natural lighting, back up, power, borewell water facility,

New construction, security room, labor room, drivers rest room, close gated 10ft compound wall with 3ft above barebwire, cement Roads all around with drainage systems.

When you call, don't forget to mention that you saw this ad on PropertyWala.com.

### **Pictures**