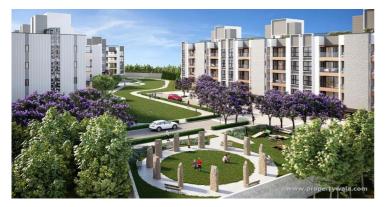

### Description

Birla Navya project lies at Sector-63A, Gurgaon spread an area of approximately 1,90,202 square meters. The township housing project includes five individual pockets ensuring the right floor area ratio for peaceful living. The project will be spread on a total area of 47 acres and is offering 2, 3, and 4 BHK apartments for sale. Carpet area of 2 BHK apartments is 894 sq ft. for 3 BHK apartments it is in the range of 1261 to 1388 sq ft. and for 4 BHK apartments it is 1991 sq ft.

#### Amenities:

- Basket Ball Court
- Club House
- Compound Covered Car Parking
- Cycling Track
- Gated Community
- Gym
- Indoor Games
- Landscaped Garden
- Outdoor games
- Play Area
- Rain Water Harvesting
- Swimming Pool 24Hrs Backup Electricity
- Fire Safety