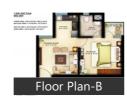

# Description

Paarth Samriddhi Asha & Abha by Paarth Infrabuild Pvt. Ltd. located at Kanpur Road, Lucknow residential towers of G+15 floors, It boasts of open greens that ensure a serene living for the residents. There are total 920 units in EWS/ LIG offers 1 BHK elegant apartments. The project is spread over 473 -553 sq. ft. and it is equipped with key amenities including club capitol, cricket stadium, shopping arcades etc & well connected with other parts of city and has all the basic utilities nearby.