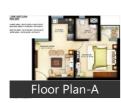

# Description

Paarth Samriddhi Asha & Abha by Paarth Infrabuild Pvt. Ltd. located at Kanpur Road, Lucknow residential towers of G+15 floors, It boasts of open greens that ensure a serene living for the residents. There are total 920 units in EWS/ LIG offers 1 BHK elegant apartments. The project is spread over 473 -553 sq. ft. and it is equipped with key amenities including club capitol, cricket stadium, shopping arcades etc & well connected with other parts of city and has all the basic utilities nearby.