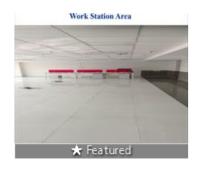

## **Pictures**

Front View

Description

**Description of Property** 

Carpet Area: 3729 sq ft

Saleable Area: 6800 sq ft Expected Rate: 10,00,000 /-

When you contact us, please mention that you saw this ad on Property Wala. com