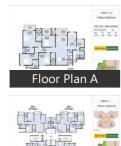

and this has helped the company to become extremely successful in the real-estate industry.

## **Features**

### Luxury Features

Lifts

## **Exterior Features**

■ Reserved Parking ■ Visitor Parking

#### Land Features

Club / Community Center

## Security Features

Security Guards

## Recreation

- Swimming Pool Park Fitness Centre / GYM
- Club / Community Center

# Other features

- Carpet Area: 122.63 sq.m. Builtup Area: 123.56 sq.m.
- Super Builtup Area: 125.42 sq.m. Floor: 14th of 15 Floors North-East Facing
- Balconies: 1 Immediate posession
- Society: L and T Raintree Boulevard
- Additional Rooms: Study Room Vitrified Flooring Furnishing: Furnished Gated Community

# Gallery

## **Pictures**







## Floor Plans

# https://www.propertywala.com/l-t-raintree-boulevard-bangalore











# Location

## Landmarks

#### Hotel

Chairman, Royal Orchid Resort & Convention C... The Royale Senate (<5km), Vivanta by Taj-Yeshwanthpur (<10km. The Lalit Ashok (<12km), Shangri-La Hotel Bengaluru (<12km), Sheraton Bangalore Hotel (<10km), Godrej Woodsman Estate (<3km), Fortune Park J P Celestial-Ananda Ra... Citrus Cunningham (<13km), The Sanctum Suites Bangalore (<7km. Liwa Hotel (<1km), MSR Hotel & Spa Bangalore (<7km), Taj West End (<13km), Hotel Swathi (<13km), One Atria Cafe (<14km), Hotel Dew Drops (<13km), Maple Inn-Kempapura (<3km), Lemon Tree Premier-Ulsoor Lake (<1... The Chevron Hotel (<13km), Coraltree by Goldfinch Bengaluru (<... Citrine Hotel (<13km), Grand Bee Hotel (<9km), Ramanashree California Resort-Dodd.. Roseline Suites (<10km), Hotel Paraag (<14km), Countr