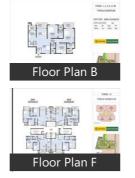

d this has helped the company to become extremely successful in the real-estate industry.

## **Features**

### Luxury Features

Lifts

## **Exterior Features**

■ Reserved Parking ■ Visitor Parking

#### Land Features

Club / Community Center

## Security Features

Security Guards

## Recreation

- Swimming Pool Park Fitness Centre / GYM
- Club / Community Center

# Other features

- Carpet Area: 122.63 sq.m. Builtup Area: 123.56 sq.m.
- Super Builtup Area: 125.42 sq.m. Floor: 14th of 15 Floors North-East Facing
- Balconies: 1 Immediate posession
- Society: L and T Raintree Boulevard
- Additional Rooms: Study Room Vitrified Flooring Furnishing: Furnished Gated Community

# Gallery

## **Pictures**







## Floor Plans

# https://www.propertywala.com/l-t-raintree-boulevard-bangalore











# Location

## Landmarks

#### Hotel

Chairman, Royal Orchid Resort & Convention C... The Royale Senate (<5km), Vivanta by Taj-Yeshwanthpur (<10km. The Lalit Ashok (<12km), Shangri-La Hotel Bengaluru (<12km), Sheraton Bangalore Hotel (<10km), Godrej Woodsman Estate (<3km), Fortune Park J P Celestial-Ananda Ra... Citrus Cunningham (<13km), The Sanctum Suites Bangalore (<7km. Liwa Hotel (<1km), MSR Hotel & Spa Bangalore (<7km), Taj West End (<13km), Hotel Swathi (<13km), One Atria Cafe (<14km), Hotel Dew Drops (<13km), Maple Inn-Kempapura (<3km), Lemon Tree Premier-Ulsoor Lake (<1... The Chevron Hotel (<13km), Coraltree by Goldfinch Bengaluru (<... Citrine Hotel (<13km), Grand Bee Hotel (<9km), Ramanashree California Resort-Dodd.. Roseline Suites (<10km), Hotel Paraag (<14km), Country