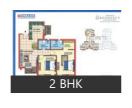

## **Residential Apartments**

It consists of luxurious 2BHK and 3BHK of varying size between 1150 sq ft and 1450 sq. ft. There are a total of 960 units of these apartments.

- Project ID : J548511906
- . Builder: Omaxe Builders Private Limited
- Properties: Apartments / Flats, Residential Plots / Lands
- Location: Omaxe Residency, Gomti Nagar, Lucknow (Uttar Pradesh)
- . Completion Date: Jul, 2013
- н. Status: Starting

Omaxe Residency is the third ambitious real estate project of Omaxe Developers in Lucknow after Omaxe City and Omaxe Heights. It is situated in Gomti Nagar Extension which is well connected to Shaheed Path and Sultanpur Road. It consists of luxurious 2BHK and 3BHK of varying size between 1150 sq ft and 1450 sq. ft. There are a total of 960 units of these apartments. Omaxe is a leading real estate firm since 1989, and has diversified itself in building IT hubs, commercial hubs as well as hotels. The firm's motto' Turning Dreams into Reality" has been successfully followed by building several world class residential and business projects.