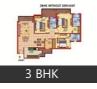

## **Residential Apartments**

It consists of luxurious 2BHK and 3BHK of varying size between 1150 sq ft and 1450 sq. ft. There are a total of 960 units of these apartments.

- Project ID : J548511906
- . Builder: Omaxe Builders Private Limited
- Properties: Apartments / Flats, Residential Plots / Lands
- Location: Omaxe Residency, Gomti Nagar, Lucknow (Uttar Pradesh)
- . Completion Date: Jul, 2013
- н. Status: Starting

Omaxe Residency is the third ambitious real estate project of Omaxe Developers in Lucknow after Omaxe City and Omaxe Heights. It is situated in Gomti Nagar Extension which is well connected to Shaheed Path and Sultanpur Road. It consists of luxurious 2BHK and 3BHK of varying size between 1150 sq ft and 1450 sq. ft. There are a total of 960 units of these apartments. Omaxe is a leading real estate firm since 1989, and has diversified itself in building IT hubs, commercial hubs as well as hotels. The firm's motto' Turning Dreams into Reality" has been successfully followed by building several world class residential and business projects.