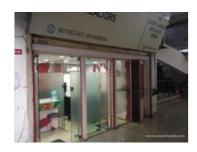

Home » Navi Mumbai Properties » Commercial properties for rent in Navi Mumbai » Shops for rent in Seawoods Sector-42A, Navi Mumbai » Property P31929410

# Shop for rent in Seawoods Sector-42A, Navi Mumbai

18,000



## DIRECT OWNER'S COMMERCIAL SHOP AVAILABLE ON RENT BANG OPP D- MART!!!

OPP D - MART, Seawoods Sector-42A, Navi Mumbai - 40...

■ Area: 350 SqFeet ▼

Floor: Ground

Furnished: Furnished

Monthly Rent: 18,000

Rate: 51 per SqFeet

Age Of Construction: 12 Years

Available: Immediate/Ready to move

# Description

DIRECT OWNER'S COMMERCIAL SHOP AVAILABLE ON RENT BANG OPP D- MART!!! Suitable for any business purpose. Kindly call back for further details.

Please mention that you saw this ad on PropertyWala.com when you contact.

## **Features**

Security

Maintenance

■ Security Guards ■ Electronic Security ■ Fire Alarm

■ Maintenance Staff ■ RO System ■ Waste Disposal

Other features

FURNISHED SPACE

#### Location

## **Advertiser Details**

S.S. Enterprises S.S Enterprises

Nerul, Navi Mu