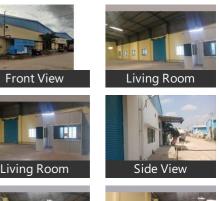

ngalore, International airport Cargo Road, Outer Ring Road, National Highways (NH-4, NH-7), Old Madras Road and Inland Container Depot (ICD).

•Industry Standards followed for Grade A warehouse space, Forklifts can be used within the warehouse.

Toilets and labour quarters.

•Clear title with Single ownership.

### SUITABLE FOR

•E-Commerce Warehouse and Distribution Center.

•FMCG Warehouse and Distribution Center.

•Logistics Warehouse.

•Furniture Warehouse.

•Warehousing for any company which needs storage space close to the city.

Please mention that you found this ad on PropertyWala.com when you call.

# Features

# Exterior

- Reserved Parking 
  Visitor Parking Independent Garage 
  Servant Quarter
- Maintenance
- Rain Water Harvesting 
   Waste Disposal

# Location



# Pictures







Living Room

#### \* Location may be approximate

## Landmarks

### ATM/Bank/Exchange

Union Bank of India (<0.5km), Hdfc Bank (<0.5km), Axis Bank (<0.5km), Icici Bank (<0.5km), Canara Bank (<0.5km), State Bank of India (<0.5km), SBI BANK-AAKASH NAGAR (<0.5km), Goutham Bankers Pawn Broker (<0.5... DBS (<1km), Federal Bank (<1km), Federal Bank-Bangalore-K R Puram (... Federal Bank-Udaynagar (<1km), Bank of Baroda (<1km)

#### Public Transport

Krishnarajapuram Railway Station-En... Krishnarajapuram Railway Station(No.. Tinfactory Bus Stop (<1km)

#### Restaurant & Shops

Shri Sakthi Bar & Restaurant (<0.5km... Keerthi Bar & Restaurant (<1km), Kiran Bar & Restaurant (<1km), Sunil (<1km), Meena Stores (<1km), Srinivasa Bar & Restaurant (<1km), S&S Fashion Wears (<1km), Shri Venkateshwar