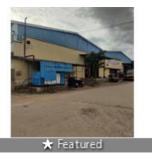

### Warehouse / Godown For Rent In Cheemasandrasandra

Cheemasandra, Krishnaraja Puram(K R Puram), Bangalor...

Bathrooms: One

Total Floors: One

Furnished: Unfurnished

- Area: 10000 SqFeet
  - Floor: Ground
- Facing: East
- Lease Period: 12 Months Monthly Rent: 220,000
- Rate: 22 per SqFeet
- Age Of Construction: 5 Years
- Available: Immediate/Ready to move

# Description

FFATURES

•Clear Height: 18 .FT

•Floor Area: 10,000 Sq. Ft

•Flooring: VDF with Steel and M20 Concrete

•Floor Load: 4 ~ 5 Tons/sqm

•Type of Structure: PEB Steel Structure

•Power: 20 KV