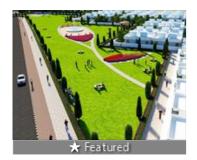

### Commercial Plot For Sale In Mohali

Golf Link Market, Sector 118 Mohali, Sector 118, Mohali ...

- Area: 104 SqYards ▼
- Facing: East
- Transaction: New Property Price: 8,967,000
- Rate: 86,221 per SqYard -45%
- Possession: Immediate/Ready to move

## Description

TDI Golf Link is perfectly designed and offers a luxurious lifestyle with ample amenities. It is well-connected on all sides with DPS School, Mohali Industrial Area, Fitness Centres, IT Parks and multiple F&B options like Warehouse Café, Garam Dharam, Bikanerwala etc. within its close reach.