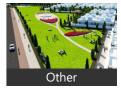

### Commercial Plot For Sale In Mohali

Golf Link Market, Sector 118 Mohali, Sector 118, Mohali ...

- Area: 104 SqYards ▼
- Facing: East
- Transaction: New Property Price: 8,967,000
- Rate: 86,221 per SqYard -45%
- Possession: Immediate/Ready to move

## Description

TDI Golf Link is perfectly designed and offers a luxurious lifestyle with ample amenities. It is well-connected on all sides with DPS School, Mohali Industrial Area, Fitness Centres, IT Parks and multiple F&B options like Warehouse Café, Garam Dharam, Bikanerwala etc. within its close reach.