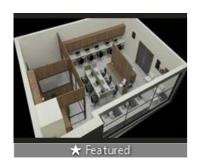

# Description

Idap 35-1432

Commercial Office Space For Rent In Mani Casadona At New Town Near City Center2 1150 Sqft Area

2nd Floor Available

fully furnished with 2 cabin 17 workstation Storage, Car Parking Lift Etcldeal For Any Kind Of Office Rent83.50th Note Our Brokerage Charge Is 1 Month On Rent