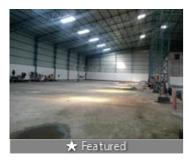

# Description

30000 Sq. Ft. Modern World Class RCC Warehouse/Godown for rent in Liluah , Howrah, Kolkata with dock level, double height and wide frontage in very attractive rate. Property is on road in an Industrial complex very suitable for set up of Industry, Commercial, Multipurpose & Warehouse and can be customized according to the requirements, this warehouse is perfectly suitable manufacturing unit and for storing all types of goods having lots of space for heavy vehicle parking, Labour quarter, Toilet and other facilities such as Reserved Parking, Security, Vaastu Compliant, Visitor Parking, Fire fighting Equipped, Cement flooring to avoid termites, Waste Disposal etc. 24x7 security services, wide entry gate, skilled labour is available. The property is situated nearby Belghoria Expressway and Dankuni Toll Plaza is also not far away, 24 hour Water & Electricity, Bank, ATM and Hospitals are also available. For Immediate Finalization, more details and inspection please contact- Win world real estate(Web-Winworldrealestate).

## **Pictures**

\* Location may be approximate