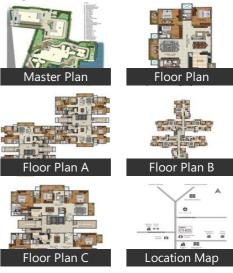

## **Project Floor Plans**

\* These floor plans are of the project and might not represent the property

\* Location may be approximate

Landmarks **Restaurant & Shops** 

KB, Syma Designers (<0.5km), Shalini Bar & Restaurant (<0.5km), Ganga Fashions (<0.5km) S K Embroidery Works (<0.5km), SLV Provision Store (<0.5km), Sridevi Vegetable Shop (<0.5km), A R Store (<0.5km), Om Sai Harshini General Store (<0.5k.. Karya Siddhi Readymade Garments (.. Renuka Traders (<0.5km), Dhanush Provision Stores (<0.5km), SMN Collections (<0.5km), Gayathri Sarees (<0.5km), Anjali Store (<0.5km), Sarkari Nyabele Angadi (<0.5km), Sarkari Nyaya Bele Angadi (<0.5km), Krishna Provision Store (<0.5km), Shiva Mens Wear (<0.5km), Zam Zam Rice Corner (<0.5km), Style Zone (<0.5km), Ast Provision Store (<0.5km), A B Footwear (<0.5km), Fashion Park (<0.5km), VIP Food Products (<0.5km), Laxmi Fashion (<0.5km), Hiteck Fashion (<0.5km), Shri Vinayaka Store (<0.5km), Pravalika Boutigue (<0.5km) Ca Provision Stores (<0.5km), K. V. S. Provision Store (<0.5km), Sarees Connection (<0.5km), Thara Store (<0.5km), Samruddhi Store (<0.5km), Avesha Fashion Ladies Tailor (<0.5km. Saras (<1km), Tirumala Stores (<1km), HMS Provision Store (<1km), I S Naaz Bridle Collection (<1km), Sathya Traders (<1km), Shopper Junction (<1km) Hospitals & Clinics Vijay Diagnostic Ayurvedic Hospital (... Vijay Medical Centre (<0.5km), Nawaz Clinic (<0.5km), Nisarga Diagnostic Centre (<0.5km), M K Clinic (<0.5km), Mathruchaya Ayurvedic Centre (<0.5... MS Opticals (<0.5km), Shri Durga Clinic (<0.5km), R.K Color Lab & Studio (<0.5km), Vimc Clinic (<0.5km), Siha Superdoctor Clinic (<0.5km), Rajiv Gandhi Hospital (<0.5km), Rajiv Gandhi Hospital-ER (<0.5km), Dr S Polyclinic & Day Care (<0.5km), Sanjeevini Polyclinic R (<0.5km), Physio Care Physiotherapy Clinic (<0... Effitious Healthcare (<0.5km), Fatima Poly Clinic (<0.5km), Ambari Dawakhana (<0.5km), Smilealign Dental (<0.5km), Manasi Clinic (<0.5km), Bharathi Clinic (<0.5km), Diva Dental Clinic (<0.5km), Arvind Diagnostic Centre (<0.5km), Dinnur Road Clinic (<0.5km), Pharexcel Consulting (<0.5km), Fathima Clinic (<1km), Swasti Health Care (<1km), Agasthya Speciality Clinic (<1km), Health Center-Cholanayakana Halli (... Muktha Polyclinic & Laboratory (<1k.. Royal Dental Care Clinic (<1km), Arya Vaidya Sala Kottakkal (<1km), Dunepath Healthcare (<1km), Shriti Clinic (<1km), Puttur Clinic (<1km), Dr. Natarai B (<1km), Amogha Clinic (<1km), My Samsung Clinic (<1km), Dr. S. Ramaniananna Clinic (<1km), My Samsung Clinic (<1km), Dr. S. Ramaniananna Clinic (<1km), My Samsung Clinic (<1km), Dr. S. Ramaniananna Clinic (<1km), My Samsung Clinic (<1km), Dr. S. Ramaniananna Clinic (<1km), My Samsung Clinic (<1km), Dr. S. Ramaniananna Clinic (<1km), My Samsung Clinic (<1km), Dr. S. Ramaniananna Clinic (<1km), My Samsung Clinic (<1km), Dr. S. Ramaniananna Clinic (<1km), My Samsung Clinic (<1km), Dr. S. Ramaniananna Clinic (<1km), My Samsung Clinic (<1km), Dr. S. Ramaniananna Clinic (<1km), My Samsung Clinic (<1km), Dr. S. Ramaniananna Clinic (<1km), My Samsung Clinic (<1km), Dr. S. Ramaniananna Clinic (<1km), My Samsung Clinic (<1km), Dr. S. Ramaniananna Clinic (<1km), My Samsung Clinic (<1km), Dr. S. Ramaniananna Clinic (<1km), My Samsung Clinic (<1km), Dr. S. Ramaniananna Clinic (<1km), My Samsung Clinic (<1km), Dr. S. Ramaniananna Clinic (<1km), My Samsung Clinic (<1km), Dr. S. Ramaniananna Clinic (<1km), Dr. S. Ra Locality Reviews Hebbal, Bangalore Ideal place very much in city close to City Railway station, Airport, Manyatha Tech Park and in RT Nagar Pros Close to airport Clsose to Manyatha Tech Park ring road Close colleges and schools Cons Narrow roads Posted: Nov 13, 2021 by Anthony A Hebbal is a very good location. It is well connected to Airport and Manyata Tech Park. ... It is well connected to New Airport Road and Hebbal Bellary Road. It is nearby all facilities like schools, colleges, hospitals, shopping malls and offices. Pros Central Bangalore to major location IT Companies, Hospitals, Railway Station International School Posted: Sep 17, 2021 by Divya Homeniva Premium commercial hub. Serene, peaceful environment. Great connectivity to International airport with railway station nearby. Pros Office Space Hub Smooth Connectivity Infrastructure Developments Cons Less Investment potentials as off now Posted: Mar 25, 2019 by Hemag (Ark Realteck) Hebbal is most happening place in Bangalore as high speed express train is under proposal. Metro phase 2 A and 3 is in the pipeline. Hebbal is getting face lift because of Outer Ring Road which is signal free road towards International Airport. Manyata Tech Park is in a walking distance across the project. Pros: Connectivity is exellent Business Park (Manyata Tech Park is nearby) Very near to the International Airport Posted: Mar 2, 2017 by Singh Sharma Hebbal is most happening place in Bangalore as high speed express train is under proposal. Metro phase 2 A and 3 is in the pipeline. Hebbal is getting face lift because of Outer Ring Road which is signal free road towards International Airport. Manyata Tech Park is in a walking distance across the project. Pros: Connectivity is exellent Business Park (Manyata Tech Park is nearby)