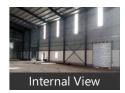

## 15.12 lakhs

Modern PEB Compliant warehouse

Internal flooring: Trimix, Floor load: 4 ton/sq. mtr.

Eve height - 30 mtr. & Centre height 35 mtr.

Current status: Ready to move.

Dock nos : 12, Dock height: 4 ft. Ventilation: Ridge Vents Skylight : On the roof

### Pictures

\* Location may be approximate