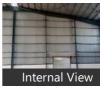

## 15.12 lakhs

Modern PEB Compliant warehouse

Internal flooring: Trimix, Floor load: 4 ton/sq. mtr.

Eve height - 30 mtr. & Centre height 35 mtr.

Current status: Ready to move.

Dock nos : 12, Dock height: 4 ft. Ventilation: Ridge Vents Skylight : On the roof

### Pictures

\* Location may be approximate