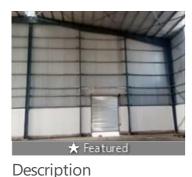

## 15.12 lakhs

Modern PEB Compliant warehouse

Internal flooring: Trimix, Floor load: 4 ton/sq. mtr.

Eve height - 30 mtr. & Centre height 35 mtr.

Current status: Ready to move.

Dock nos : 12, Dock height: 4 ft. Ventilation: Ridge Vents Skylight : On the roof

### Newly Constructed Warehouse In Behror

- Industrial Area Behror, Behror, Alwar 301701 (Rajasthan)
- Area: 72000 SqFeet Monthly Rent: 1,512,000
- Rate: 21 per SqFeet
- Age Of Construction: 1 Years
- Available: Immediate/Ready to move

### Pictures

\* Location may be approximate