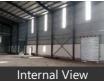

## 15.12 lakhs

Modern PEB Compliant warehouse

Internal flooring: Trimix, Floor load: 4 ton/sq. mtr.

Eve height - 30 mtr. & Centre height 35 mtr.

Current status: Ready to move.

Dock nos : 12, Dock height: 4 ft. Ventilation: Ridge Vents Skylight : On the roof

### Pictures

\* Location may be approximate