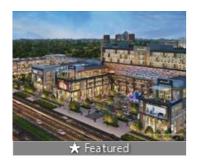

## Description

**HLP Galleria** by HLP Group located at SAS Nagar , Sector-62 , Mohali is an ideal blend of Commercial spaces. The project is spread across 6.69 acres with a wide Frontage of 800 feet located on the fully habituated roads of Mohali. The project is equipped with key amenities including a food court, & is well connected with other parts of city, and has all the basic utilities nearby.

#### **Amenities:**

- Multi Brand Outlets
- Independent Showrooms
- Showrooms Floors
- Retail Outlets
- Food Court
- Fine Dining
- Sky Bar Clubs
- Smart Retail
- Office Space
- Hyper Market
- Restaurants
- Two side open site
- Nearest Commercial Hub from Chandigarh
- Low Maintenance
- Galleria In the Heart of City
- Customer Base Readily Available
- Entertainment Zone
- Kids Play Area
- Modern Elevation
- Smart Facade
- Ample Parking