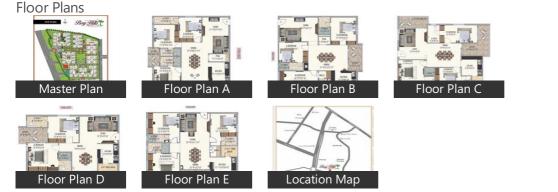

## Description

**Ananda Homes Bay Hills** by Ananda Homes at the very prime location of Narsingi in Hyderabad offers residential project that host 2 and 3 bhk apartments in the size ranges in between 1300 t 2635 sqft. You can enjoy the best facilities and amenities at Bay Hills, such as Mini Cinema Theatre, Lift, Meditation Area, Multipurpose Hall etc. It has fulfilled aspirations number of families, accomplished successful esteem in property prices. The project is located strategically and has all the basic utilities are available nearby.