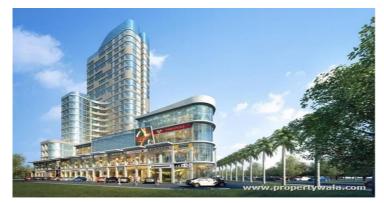

# Elan Mercado - Sector-80, Gurgaon

#### commercial project on NH8, Gurgaon

Elan Mercado is one of the popular commercial development on NH 8, Sector-80, Gurgaon, which is perfect for your business point.

- Project ID : J545911905
- Builder: Elan Group
- Properties: Apartments / Flats, Shops, Shopping Mall Spaces
- Location: Elan Mercado, Sector-80, Gurgaon 221001 (Haryana)
- Completion Date: Aug, 2014
- Status: Started

### Description

**Elen Group** presenting brand new project **Mercado**, which is best investment opportunities in Delhi-NCR. This project is situated on NH-8 in Gurgaon with High-end Retail Double Height Shops with high appreciation. **Elen Mercado** is very close to Hotel Hyatt, 25 minutes drive from airport, 12 minutes drive asay from IFFCO chowk, 2 Minutes drive away from Gurgaon Manesar toll and many other prime is very close. It is first project of Elen Group located on Sector-80, Gurgaon. Elan retail project in Gurgaon is one of the unique concept of Double Height Shops which gives additional utilization Space that means gives you space to built mezzanine floor.