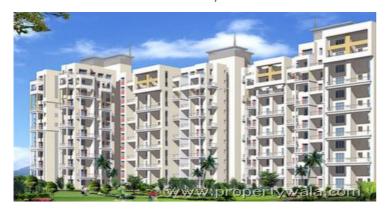

#### Luxurious Resort Homes

Mont Vert Seville is a gated residential complex of 2 and 3 BHK apartments. It consists of a total of 442 apartments. Apartment sizes are indicated on each plan.

- Project ID : J506711910
- Properties: Apartments / Flats
- Location: Mont Vert Seville, Wakad, Pune 411058 (Maharashtra)
- Completion Date: Nov, 2011
- Status: Started

**Mont Vert Seville** is a gated residential complex of 2 and 3 BHK apartments. It consists of a total of 442 apartments. Apartment sizes are indicated on each plan.Mont Vert Seville is located in fast developing west side suburb of Pune called Wakad. This residential complex consists of 10 towers each with 12 residential floors. It has provision for 1000 covered car parking in form of 2 level parking – ground and podium level. All residential floors starts above the podium giving a vehicle free garden area.Each building has either 3 or 4 flats only on each floor. Each building is supported by 2 elevators – one stretcher size goods lift and the other a fully automatic passenger lift.