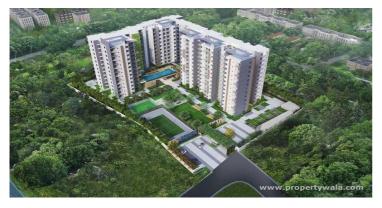

# Description

**DNR Reflection** is a 179 exclusive G+12 Floor Ultra Luxury apartment project at an arm's length from fine dining, lifestyle shopping and gourmet foods, Reflection offers residents a tranquil refuge set to the highest standards. The project located at Outer Koramangala, 400 Mts From lbblur Junction. 179 units in a sprawling site area of 3.5 acres. 3 & 4 BHK Condominiums with 270· Views. 2 basement floors for parking, Ground Floor + 12 Floors. 25 % ground coverage and extensive 75% lush green landscaped area. Designed as per international standards by Space Matrix, Singapore.