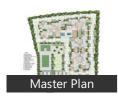

# Description

**DNR Reflection** is a 179 exclusive G+12 Floor Ultra Luxury apartment project at an arm's length from fine dining, lifestyle shopping and gourmet foods, Reflection offers residents a tranquil refuge set to the highest standards. The project located at Outer Koramangala, 400 Mts From lbblur Junction. 179 units in a sprawling site area of 3.5 acres. 3 & 4 BHK Condominiums with 270· Views. 2 basement floors for parking, Ground Floor + 12 Floors. 25 % ground coverage and extensive 75% lush green landscaped area. Designed as per international standards by Space Matrix, Singapore.