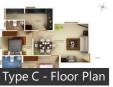

### Description

Dream Flower Auriga is one of the popular residential development of Dream flower Developers whose aim is to bring quality workmanship to the buyer or investor at an affordable price and they deliver project on time. Auriga is located at Cochin, near Edapally that is just 2.5 Km drive away from Lalu Mall&all the close proximity is very close to from the project. Dream Flower Auriga offers 18 premium flats that contains 3 units of 3BHK and 15 units of 2BHK & 3 units of 1BHK in 25 cents of land area.

Unit Types - 1,2&3 BHK Sizes - 540 Sq ft - 1400 Sq ft Location - Near Edapally, Cochin

Price - On Request