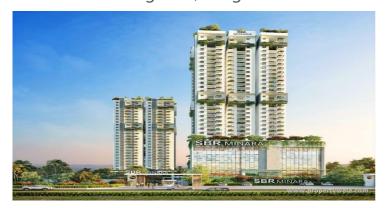

# SBR Minara - Seegehalli, Bangalore

# make your new move

SBR Minara is located in Seegehalli, Bangalore East offers 2&3 Bhk apartments with size ranges of 920 sq. ft. - 1701 sq. ft. spread across 4 acres of land with lots of amenities.

- Project ID: J721192363
- Builder: SBR Group
- Location: SBR Minara, Seegehalli, Bangalore 560067 (Karnataka)
- Completion Date: Aug, 2027
- Status: Started

# Description

SBR Minara is located in Seegehalli, Bangalore East offers 283 Bhk apartments with size ranges of 920-1701 sq. ft. spread across 4 acres of land with 70% open space having 3 buildings with G+25 floors and it has 687 units Each Residential Tower is tall enough that you would literally be amongst the clouds having a panoramic view of the city skyline.