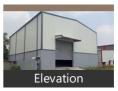

# 4000 Sq. Ft Warehouse / Industrial Shed For Rent In Nelamangala

Kunigal Road, NelaMangala, Bangalore - 562123 (Karna...

- Area: 4000 SqFeet ▼
- Bathrooms: One
- Floor: Ground
- Total Floors: One
- Facing: West
- Furnished: Unfurnished
- Lease Period: 12 Months Monthly Rent: 80,000
- Rate: 20 per SqFeet +15%
- Age Of Construction: 1 Years
- Available: Immediate/Ready to move

#### **FEATURES**

- •Clear Height: 7m
- •Floor Area: 4,000 Sq. Ft
- •Flooring: VDF with Steel and M20 Concrete
- •Floor Load: 4 ~ 5 Tons/sqm
- •Type of Structure: PEB Steel Structure
- •Sky Lighting: 5% of roof area.