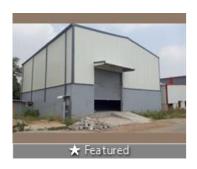

# 4000 Sq. Ft Warehouse / Industrial Shed For Rent In Nelamangala

Kunigal Road, NelaMangala, Bangalore - 562123 (Karna...

- Area: 4000 SqFeet ▼
- Bathrooms: One
- Floor: Ground
- Total Floors: One
- Facing: West
- Furnished: Unfurnished
- Lease Period: 12 Months Monthly Rent: 80,000
- Rate: 20 per SqFeet +15%
- Age Of Construction: 1 Years
- Available: Immediate/Ready to move

#### **FEATURES**

- •Clear Height: 7m
- •Floor Area: 4,000 Sq. Ft
- •Flooring: VDF with Steel and M20 Concrete
- •Floor Load: 4 ~ 5 Tons/sqm
- •Type of Structure: PEB Steel Structure
- •Sky Lighting: 5% of roof area.