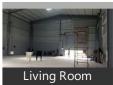

Home » Bangalore Properties » Commercial properties for rent in Bangalore » Warehouses / Godowns for rent in NelaMangala, Bangalore » Property P692294594

# Warehouse / Godown for rent in NelaMangala, Bangalore

80,000



# 4000 Sq. Ft Warehouse / Industrial Shed For Rent In Nelamangala

Kunigal Road, NelaMangala, Bangalore - 562123 (Karna...

- Area: 4000 SqFeet ▼
- Bathrooms: One
- Floor: Ground
- Total Floors: One
- Facing: West
- Furnished: Unfurnished
- Lease Period: 12 Months Monthly Rent: 80,000
- Rate: 20 per SqFeet +15%
- Age Of Construction: 1 Years
- Available: Immediate/Ready to move



Scan QR code to get the contact info on your mobile View all properties by Zion Enterprises

# **Pictures**













# Description

#### **FEATURES**

- •Clear Height: 7m
- •Floor Area: 4,000 Sq. Ft
- •Flooring: VDF with Steel and M20 Concrete
- •Floor Load: 4 ~ 5 Tons/sqm
- •Type of Structure: PEB Steel Structure
- •Sky Lighting: 5% of roof area.

# ADVANTAGE

- •Clear boundary with compound wall of 7 feet height all around.
- •Security room.
- •Close proximity to Central Bangalore, International airport Cargo Road & NICE Road.

# SUITABLE FOR

- •E-Commerce Warehouse and Distribution Center.
- •FMCG Warehouse and Distribution Center.
- •Logistics Warehouse.
- •Furniture Warehouse.
- •Warehousing for any company which needs storage space close to the city.

Don't forget to mention that you saw this ad on PropertyWala.com, when you call.

# **Features**

### Maintenance

Water Supply / Storage

# L