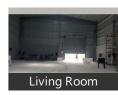

Home » Bangalore Properties » Commercial properties for rent in Bangalore » Warehouses / Godowns for rent in NelaMangala, Bangalore » Property P692294594

# Warehouse / Godown for rent in NelaMangala, Bangalore

80,000



# 4000 Sq. Ft Warehouse / Industrial Shed For Rent In Nelamangala

Kunigal Road, NelaMangala, Bangalore - 562123 (Karna...

- Area: 4000 SqFeet ▼
- Bathrooms: One
- Floor: Ground
- Total Floors: One
- Facing: West
- Furnished: Unfurnished
- Lease Period: 12 Months Monthly Rent: 80,000
- Rate: 20 per SqFeet +15%
- Age Of Construction: 1 Years
- Available: Immediate/Ready to move



Scan QR code to get the contact info on your mobile View all properties by Zion Enterprises

# **Pictures**













# Description

#### **FEATURES**

- •Clear Height: 7m
- •Floor Area: 4,000 Sq. Ft
- •Flooring: VDF with Steel and M20 Concrete
- •Floor Load: 4 ~ 5 Tons/sqm
- •Type of Structure: PEB Steel Structure
- •Sky Lighting: 5% of roof area.

# ADVANTAGE

- •Clear boundary with compound wall of 7 feet height all around.
- •Security room.
- •Close proximity to Central Bangalore, International airport Cargo Road & NICE Road.

# SUITABLE FOR

- •E-Commerce Warehouse and Distribution Center.
- •FMCG Warehouse and Distribution Center.
- •Logistics Warehouse.
- •Furniture Warehouse.
- •Warehousing for any company which needs storage space close to the city.

Don't forget to mention that you saw this ad on PropertyWala.com, when you call.

# **Features**

### Maintenance

Water Supply / Storage

# Locat