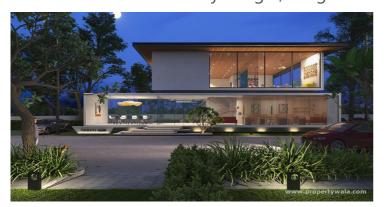

# RS BTM Meadows - Akshaya Nagar, Bangalore

#### best place for building home

RS BTM Meadows project is located at Akshaya Nagar, Bangalore where the project area spread an across 7.14 acres of land with lot of amenities.

- Project ID: J918977771
- Builder: RS Developers
- Location: RS BTM Meadows, Akshaya Nagar, Bangalore 560068 (Karnataka)
- Completion Date: Dec, 2022
- Status: Completed

# Description

RS BTM Meadows project is located at Akshaya Nagar, Bangalore spread across an area of 7.14 acres with lot of size area ranges in between 599-1499 sq.ft with various configurations such as plots. the status of this project is Completed.