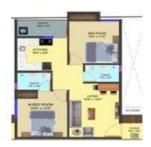

### Luxury Life Style With All The Amenties

Kacharkanahalli, Kacharkanahalli, Bangalore - 560026 (K...

Bedrooms: Two

■ Rate: 6,399 per SqFeet -10%

■ Floor: Ground

Facing: East

- Area: 1104 SqFeet ▼
- Bathrooms: Two
- Total Floors: Fourteen
- Furnished: Unfurnished
   Transaction: New Property
- Price: 7,065,000
- Age Of Construction: Under Construction
- Possession: Within 2 Years

## Description

- The project is spread over an area of 1.79 acres.
- There are around 285 units on offer.
- DS Max Sky Samurai Soukya Road, Whitefield housing society has single tower with 14 floors.
- DS Max Sky Samurai Bangalore East has some great amenities to offer such as Gymnasium, Club House and Children's Play Area.
- Devangonthi railway station is a popular landmark in Soukya Road, Whitefield
- Some popular transit points closest to DS Max Sky Samurai Soukya Road, Whitefield are Devangonthi railway station. Out of this, Devangonthi railway station is the nearest from this location.
- Property prices in locality has changed 30.9% in last quarter