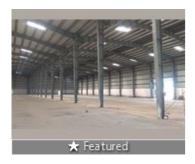

# Warehouse / Godown for rent in Madhavaram, Chennai

28.22 lakhs

1.12 Lakhs Sq.Ft Warehouse For Rent Near Madhavaram Prime Location Rs.25/Sq.Ft Slightly Negotiable

Near By SH And NH, Madhavaram, Chennai - 600092 (Ta..

## Description

Location Near Madhavaram from Madhavaram junction 7kms

Rate per Sq. Ft: rs.25sq. ft Slightly Negotiable

Urban development/Statutory Body: Chennai Limit - Chennai - 600052

Landmark: Redhills Junction

Height of WH at the centre(Ft): 40 feet Height of WH (side) (Ft): 35 feet

Roofing Leakage/Holes: No leakages and holes No. of dock doors: Each warehouse 15+ no's Road width in front of warehouse(Ft): 100 feet