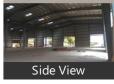

Height of WH at the centre(Ft): 40 feet Height of WH (side) (Ft): 35 feet

Roofing Leakage/Holes: No leakages and holes No. of dock doors: Each warehouse 15+ no's Road width in front of warehouse(Ft): 100 feet