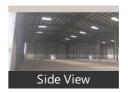

Height of WH at the centre(Ft): 40 feet Height of WH (side) (Ft): 35 feet

Roofing Leakage/Holes: No leakages and holes No. of dock doors: Each warehouse 15+ no's Road width in front of warehouse(Ft): 100 feet