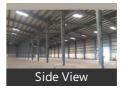

Height of WH at the centre(Ft): 40 feet Height of WH (side) (Ft): 35 feet

Roofing Leakage/Holes: No leakages and holes No. of dock doors: Each warehouse 15+ no's Road width in front of warehouse(Ft): 100 feet