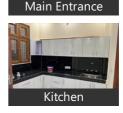

#### **Pictures**

Bedroom

East facing) (Covered area 2000 sq ft.) Price= 55,00,000 (Ground floor) 2 bedroom. 1 drawing room. 2 toilet. 1 kitchen. 1 dinning. Car parking. (1st floor) 1 bedroom 1 drawing. 1 kitchen. 1 toilet. Amenities 24\*7 water/ sumbersable light. 30ft. - 24ft. Road. nearby schools and hospitals. market nearby.

#### Features

Interior

Modular Kitchen